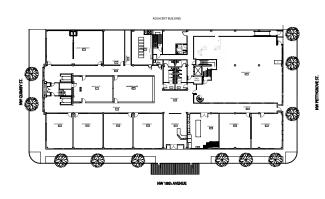

1732 NW QUIMBY STREET PORTLAND, OR

FIRST FLOOR SECON

SECOND FLOOR THIRD FLOOR

40,000 SF WAREHOUSE AND OFFICE Danny McGinley danny@redsidepdx.com 503.706.6290 **Garrin Royer** garrin@redsidepdx.com 503.816.7726