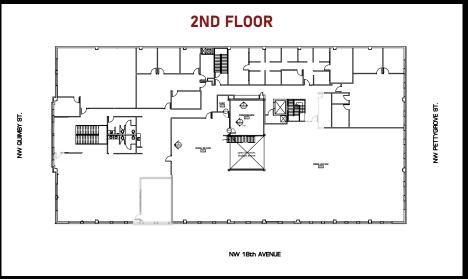

1732 NW QUIMBY STREET PORTLAND, OR

FIRST FLOOR SECON

SECOND FLOOR THIRD FLOOR

40,000 SF WAREHOUSE AND OFFICE Danny McGinley danny@redsidepdx.com 503.706.6290 **Garrin Royer** garrin@redsidepdx.com 503.816.7726