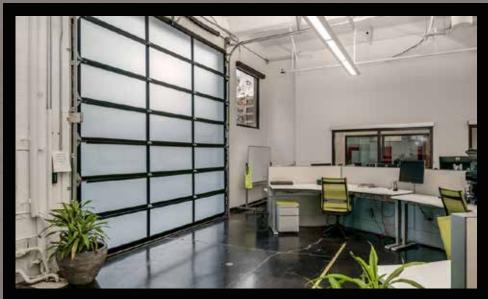

# SITE HIGHLIGHTS Available for lease or sale Major renovation and extensive upgrades completed in 2015 On-site, covered, secure parking is an option Multiple grade level loading doors Two 20,000 SF floor plates — 200'x100' Building can be delivered in shell condition, with existing improvements, or built to suit for a new tenant. Flexible CM3 Zoning allows most uses

## SITE HIGHLIGHTS

- © Extensive power, lighting, and technology improvements
  - -1200 AMPs of power service
- Abundant natural light
- Ceiling heights are 13ft plus
- Large open spaces with polished concrete throughout
- Professional on-site security presence
- Potential uses could include "3rd Space" Entertainment or