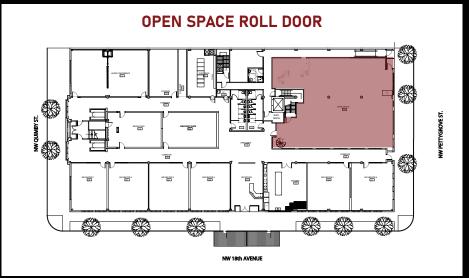

# SITE HIGHLIGHTS Available for lease or sale Major renovation and extensive upgrades completed in 2015 On-site, covered, secure parking is an option Multiple grade level loading doors Two 20,000 SF floor plates — 200'x100' Building can be delivered in shell condition, with existing improvements, or built to suit for a new tenant. Flexible CM3 Zoning allows most uses

1732 NW QUIMBY STREET PORTLAND, OR

FIRST FLOOR SECON

SECOND FLOOR THIRD FLOOR

40,000 SF WAREHOUSE AND OFFICE Danny McGinley danny@redsidepdx.com 503.706.6290 **Garrin Royer** garrin@redsidepdx.com 503.816.7726