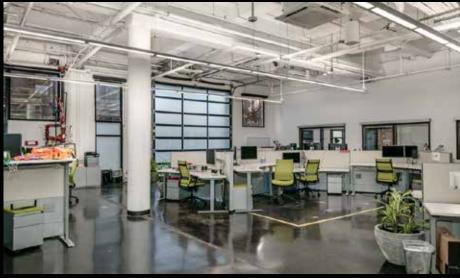

# SITE HIGHLIGHTS Available for lease or sale Major renovation and extensive upgrades completed in 2015 On-site, covered, secure parking is an option Multiple grade level loading doors Two 20,000 SF floor plates — 200'x100' Building can be delivered in shell condition, with existing improvements, or built to suit for a new tenant. Flexible CM3 Zoning allows most uses

## SITE HIGHLIGHTS

- © Extensive power, lighting, and technology improvements
  - -1200 AMPs of power service
- Abundant natural light
- Ceiling heights are 13ft plus
- Large open spaces with polished concrete throughout
- Professional on-site security presence
- Potential uses could include "3rd Space" Entertainment or