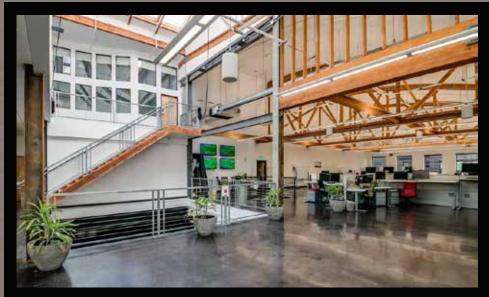

## SITE HIGHLIGHTS

- © Extensive power, lighting, and technology improvements
  - -1200 AMPs of power service
- Abundant natural light
- Ceiling heights are 13ft plus
- Large open spaces with polished concrete throughout
- Professional on-site security presence
- Potential uses could include "3rd Space" Entertainment or