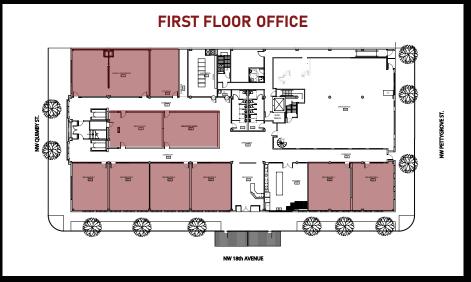

1732 NW QUIMBY STREET PORTLAND, OR

FIRST FLOOR SECON

SECOND FLOOR THIRD FLOOR

40,000 SF WAREHOUSE AND OFFICE Danny McGinley danny@redsidepdx.com 503.706.6290 **Garrin Royer** garrin@redsidepdx.com 503.816.7726