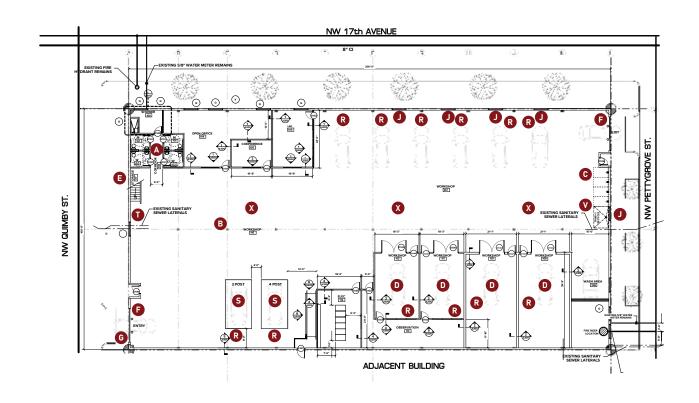

### **GARAGE HIGHLIGHTS**

- A 4 ADA RESTROOMS
- **B** ALL COLUMNS HAVE BUMPERS
- **BIKE RACK**
- 4 PRIVATE/FULLY ENCLOSED WORK SHOPS
- **E** EXTRA STORAGE ROOM BENEATH STAIRS
- **F** 2 GLASS OVERHEAD DOORS
- **G** OVERHEAD DOORS WITH CARD READER
- H 400 AMP SERVICE
- SECURITY FILM AT THE EXTERIOR WINDOWS
- R OVERHEAD AIR EXTRACTION AT 12 CAR BAYS
- S 2 AUTOMOBILE LIFTS
- MOTORIZED SCREENS AT THE SKY LIGHTS
- **MOTORIZED SCREENS AT THE SKY LIGHTS**
- TRENCH DRAIN WITH OIL/WATER SEPARATOR
- **▼** TRASH/RECYCLING AREA
- **X** 3 CONCENTRIC AIR DISTRIBUTION UNITS