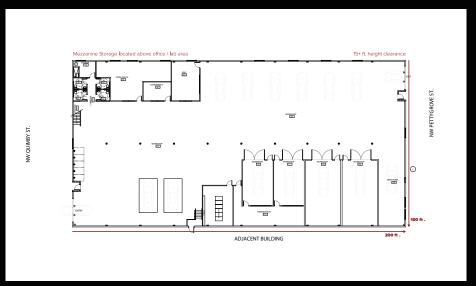

### **GARAGE HIGHLIGHTS**

- A 4 ADA RESTROOMS
- **B** ALL COLUMNS HAVE BUMPERS
- **BIKE RACK**
- 4 PRIVATE/FULLY ENCLOSED WORK SHOPS
- **E** EXTRA STORAGE ROOM BENEATH STAIRS
- **F** 2 GLASS OVERHEAD DOORS
- **G** OVERHEAD DOORS WITH CARD READER
- H 400 AMP SERVICE
- SECURITY FILM AT THE EXTERIOR WINDOWS
- R OVERHEAD AIR EXTRACTION AT 12 CAR BAYS
- S 2 AUTOMOBILE LIFTS
- MOTORIZED SCREENS AT THE SKY LIGHTS
- **MOTORIZED SCREENS AT THE SKY LIGHTS**
- TRENCH DRAIN WITH OIL/WATER SEPARATOR
- **▼** TRASH/RECYCLING AREA
- **X** 3 CONCENTRIC AIR DISTRIBUTION UNITS