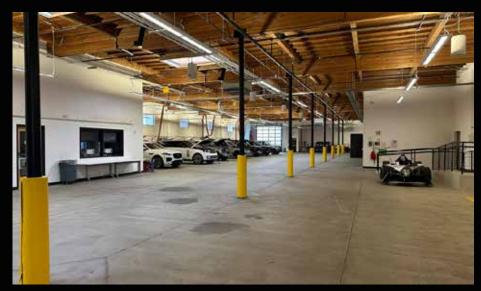

## SITE HIGHLIGHTS

- Major renovation and extensive upgrades completed in 2015
- Former Jaguar Land Rover automotive repair and technology building
- Flexible CM3 Zoning allows most uses
- Fully conditioned space throughout
- Extensive power, lighting, and technology improvements
  -400 AMPs of power service
- Abundant natural light
- Ceiling heights are 15ft plus

### **GARAGE HIGHLIGHTS**

- A 4 ADA RESTROOMS
- **B** ALL COLUMNS HAVE BUMPERS
- **BIKE RACK**
- 4 PRIVATE/FULLY ENCLOSED WORK SHOPS
- **E** EXTRA STORAGE ROOM BENEATH STAIRS
- **F** 2 GLASS OVERHEAD DOORS
- **G** OVERHEAD DOORS WITH CARD READER
- H 400 AMP SERVICE
- SECURITY FILM AT THE EXTERIOR WINDOWS
- R OVERHEAD AIR EXTRACTION AT 12 CAR BAYS
- S 2 AUTOMOBILE LIFTS
- MOTORIZED SCREENS AT THE SKY LIGHTS
- **MOTORIZED SCREENS AT THE SKY LIGHTS**
- TRENCH DRAIN WITH OIL/WATER SEPARATOR
- **▼** TRASH/RECYCLING AREA
- **X** 3 CONCENTRIC AIR DISTRIBUTION UNITS