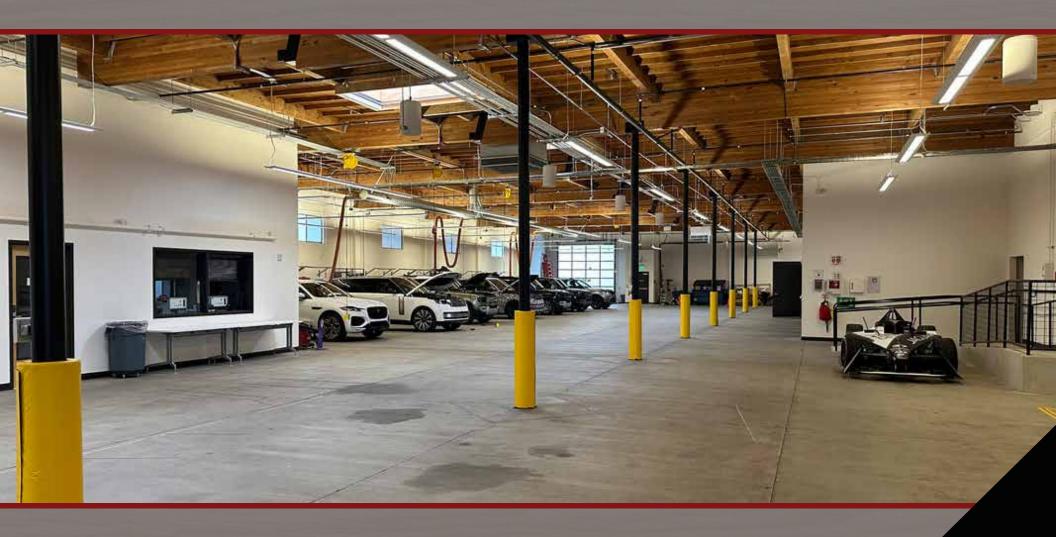

## SITE HIGHLIGHTS

- Major renovation and extensive upgrades completed in 2015
- Former Jaguar Land Rover automotive repair and technology building
- Flexible CM3 Zoning allows most uses
- Fully conditioned space throughout
- Extensive power, lighting, and technology improvements
  -400 AMPs of power service
- Abundant natural light
- Ceiling heights are 15ft plus

### **GARAGE HIGHLIGHTS**

- A 4 ADA RESTROOMS
- **B** ALL COLUMNS HAVE BUMPERS
- **BIKE RACK**
- 4 PRIVATE/FULLY ENCLOSED WORK SHOPS
- **E** EXTRA STORAGE ROOM BENEATH STAIRS
- **F** 2 GLASS OVERHEAD DOORS
- **G** OVERHEAD DOORS WITH CARD READER
- H 400 AMP SERVICE
- SECURITY FILM AT THE EXTERIOR WINDOWS
- R OVERHEAD AIR EXTRACTION AT 12 CAR BAYS
- S 2 AUTOMOBILE LIFTS
- MOTORIZED SCREENS AT THE SKY LIGHTS
- **MOTORIZED SCREENS AT THE SKY LIGHTS**
- TRENCH DRAIN WITH OIL/WATER SEPARATOR
- **▼** TRASH/RECYCLING AREA
- **X** 3 CONCENTRIC AIR DISTRIBUTION UNITS