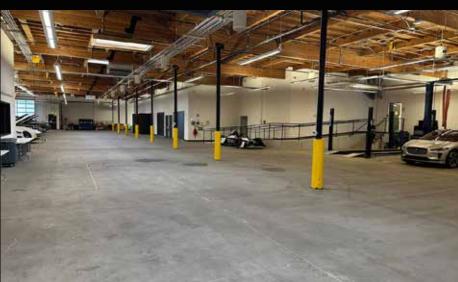

## SITE HIGHLIGHTS

- Major renovation and extensive upgrades completed in 2015
- Former Jaguar Land Rover automotive repair and technology building
- Flexible CM3 Zoning allows most uses
- Fully conditioned space throughout
- Extensive power, lighting, and technology improvements
  -400 AMPs of power service
- Abundant natural light
- Ceiling heights are 15ft plus