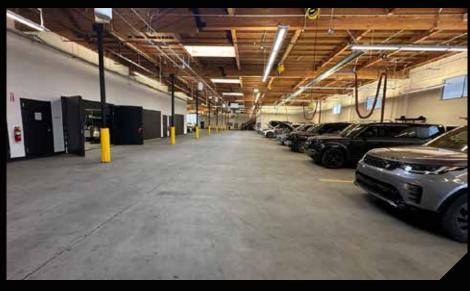

## SITE HIGHLIGHTS

- Major renovation and extensive upgrades completed in 2015
- Former Jaguar Land Rover automotive repair and technology building
- Flexible CM3 Zoning allows most uses
- Fully conditioned space throughout
- Extensive power, lighting, and technology improvements
  -400 AMPs of power service
- Abundant natural light
- Ceiling heights are 15ft plus